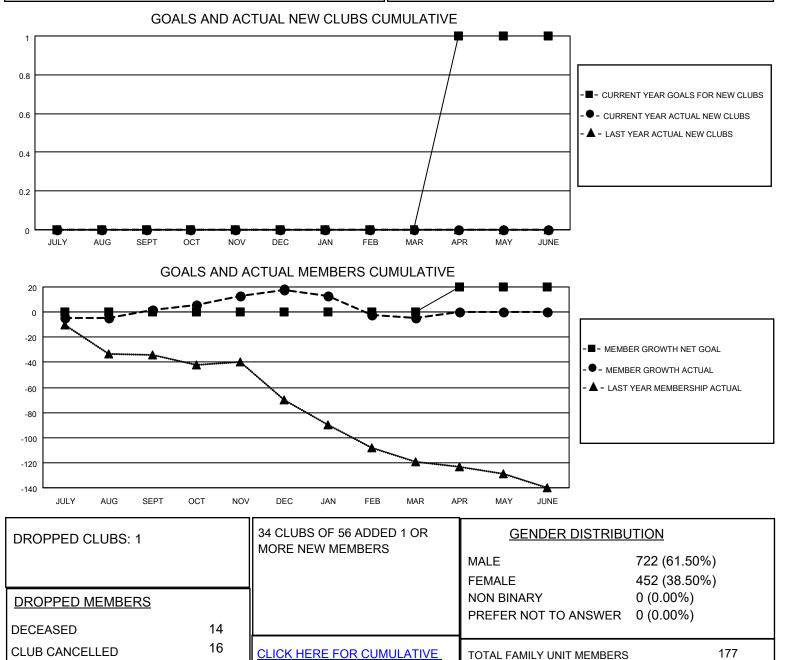

## LOCATION OKLAHOMA

**District 3 SW** 

Results as of: 3/31/2022

| Clubs                 |               |           |               | Members               |                        |                         |                                                    |
|-----------------------|---------------|-----------|---------------|-----------------------|------------------------|-------------------------|----------------------------------------------------|
| RESULTS FOR 2021-2022 |               |           |               | RESULTS FOR 2021-2022 |                        |                         |                                                    |
| QUARTER               | NEW CLUB GOAL | NEW CLUBS | DROPPED CLUBS | QUARTER MEM           | BER GROWTH NET<br>GOAL | MEMBER GROWTH<br>ACTUAL | DROPPED<br>MEMBERS ACTUAL<br>(including transfers) |
| JULY/AUG/SEPT         | 0             | 0         | 0             | JULY/AUG/SEPT         | 0                      | 28                      | 22                                                 |
| OCT/NOV/DEC           | 0             | 0         | 0             | OCT/NOV/DEC           | 0                      | 34                      | 16                                                 |
| JAN/FEB/MAR           | 0             | 0         | 1             | JAN/FEB/MAR           | 0                      | 50                      | 55                                                 |
| APR/MAY/JUNE          | 1             | 0         | 0             | APR/MAY/JUNE          | 20                     | 0                       | 0                                                  |